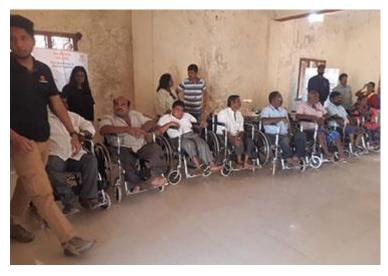

### January – March 2023

One Beneficiary - Sowbhagya from the Organization Hasirudhala has been supported with wheel Chair.

8 Beneficiaries are from the following villages:

- Sogilu
- Belaguthi
- Rameshwara
- Vijayapura
- Narasanagondahalli
- Masadi
- Saraganahalli
- Jeenahalli

Helping Honest Hopes

Project supported by: Allegion India Pvt.Ltd Bengaluru