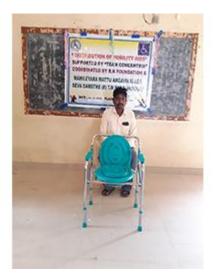

# **Mobility Aids**

July – September 2022

Walkers 10 Numbers have been distributed to beneficiaries from the following villages: -

- Honnali
- Kulagatte
- Byranahalli
- Jeenahalli
- Bannikodu
- Danihalli
- Kenchikoppa
- Sasivehalli

Auxiliary crutches 11 pairs have been distributed to beneficiaries from the following villages: -

- Honnali
- Muktenahalli
- Bidaragadde
- Doddethanahalli
- Surahonne
- Hiregonegere
- Hirebasuru
- Marigopandanahalli
- Arabagatte
- Kulagatte

Elbow crutches 4 numbers have been distributed to beneficiaries from the following villages: -

- Rampura
- Nyamti
- Mallapura
- Madenahalli

Commode chairs 2 numbers have been distributed to beneficiaries from the following villages: -

- Holeharalahalli
- Dodderahalli

Walking Sticks 9 numbers have been distributed to beneficiaries from the following villages: -

- Honnali
- Nyamti
- Jeenahalli
- Ganjinahalli
- Kathige
- Belimaaluru
- Kadadhakatte

Project supported by: Team Concentrix, Bengaluru

Helping Honest Hopes

Helping Honest Hopes

October – December 2022

Commode chairs 15 numbers have been distributed to beneficiaries from the following villages in the region of Honnali: -