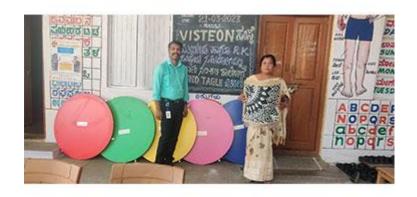

# Soukya

April – June 2022

Patient Shakeela begum has been supported for chemotherapy. Budget: 55000/-

Project supported by: Visteon Technical and Services Center Private Limited

Project supported by: Visteon Technical and Services Center Private Limited