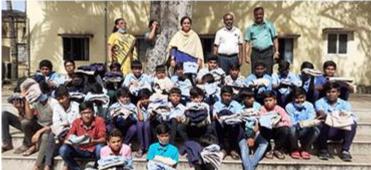

#### January - March 2023

Aahaar Has received and utilized 982 kgs of Food grains, Biscuits as follows: -

- Daily food giving programme of Nava Karnataka Social Service Trust, Bengaluru
- Beneficiary: Madhu
- · Beneficiary: Manjula
- Beneficiary: Kannamma
- Beneficiary: Saranya

- Beneficiary: Devi
- Benificiary: Rithesh
- Beneficiary: Jennifer
- Beneficiary: Bindu Rekha
- 14 Children of GLPS Bilekallu, Bengaluru
- 44 Children of GHPS Ullalu, Bengaluru
- GHPS Byrandahalli, Kolar

#### Project supported by:

- Mrs.Charu Sharma, Bengaluru
- HPe, Bengaluru
- Palak Maheshwari
- Residents DSR Green, Bengaluru

Helping Honest Hopes