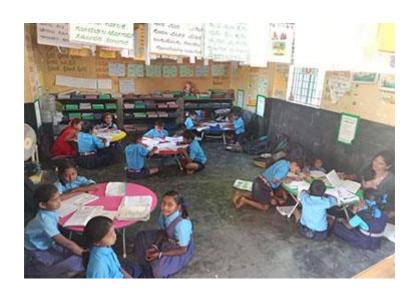

#### **90 Nali Kali Round tables** have been distributed to the following schools:

- GHPS Babassabarapaalya
- GUHPS Beedikarmikara Colony
- GHPS Muddanahalli, Mysuru
- GHPSS Huluvenahalli
- GLPS Bellodi, Harihara
- GLPS Lakshmipura
- GLPS Metipalya
- GHPS Chamarajasagara
- GHPS Cholanayakanahalli
- GLPS Kaagemaradu, Hosanagara, Shivamogga
- GHPS Matta, Magadi
- GHPS Karalamangala, Magadi
- GGMS Magadi Town
- GLPS Vaddrahalli, Magadi
- GHPS Belagumba, Magadi

#### Project supported by:

- Mr. Vijay & Ms.Padmaja
- Mr. Arjuna
- Mr. Mohan Subramanian
- Ms.Nandini Vinay
- Ms.Pramila Chetan
- Ms.Sucheta Rao

1115 new note books have been distributed to 305 children in the following schools in the region of Anekal: