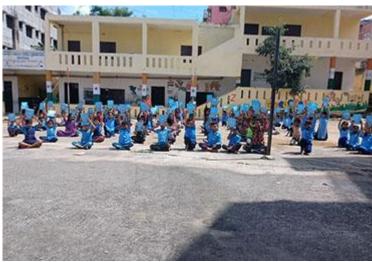

# Project supported by:

- Smt & Sri. JayarajSmt. Meena.S

Helping Honest Hopes

21860 New Note books have been distributed to rural government schools under the following clusters: -Cholanayakanahalli cluster: -