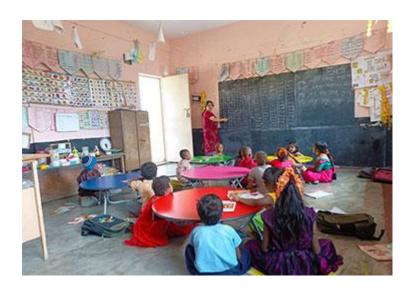

#### Project supported by:

- Mr.B.V.Nandakumar
- Mr.C.Vittaldas Kamath

Rural Government schools: GLPS Varthur, GLPS Metipalya, GLPS Ganakallu, GLPS Ramasandra, GHPS Kommaghatta and GHPS Ullalu have been supported with:

- Cello Plastic table
- Nilkamal Plastic table
- Plastic chairs
- Steel Chairs
- Wooden Cupboard
- Plywood table
- Steel tables
- Ergonomic rolling chair
- Trekking bag and laptop bag