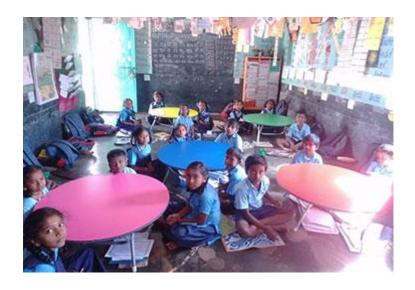

#### **90 Nali Kali Round tables** have been distributed to the following schools:

- GHPS Babassabarapaalya
- GUHPS Beedikarmikara Colony
- GHPS Muddanahalli, Mysuru
- GHPSS Huluvenahalli
- GLPS Bellodi, Harihara
- GLPS Lakshmipura
- GLPS Metipalya
- GHPS Chamarajasagara
- GHPS Cholanayakanahalli
- GLPS Kaagemaradu, Hosanagara, Shivamogga
- GHPS Matta, Magadi
- GHPS Karalamangala, Magadi
- GGMS Magadi Town
- GLPS Vaddrahalli, Magadi
- GHPS Belagumba, Magadi

#### Project supported by:

- Mr. Vijay & Ms.Padmaja
- Mr. Arjuna
- Mr. Mohan Subramanian
- Ms.Nandini Vinay
- Ms.Pramila Chetan
- Ms.Sucheta Rao

1115 new note books have been distributed to 305 children in the following schools in the region of Anekal: