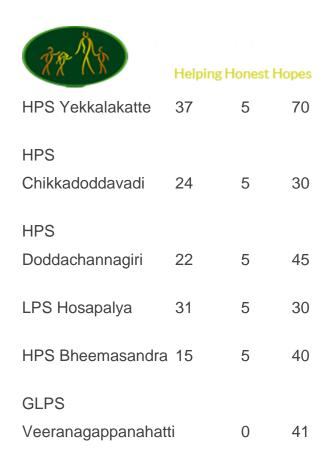

#### 2700 Floor mats have been distributed to the following schools:-

- GLPS Kurubarapalya
- GLPS Gandhinagara
- GHPS Mariappanapalya
- GLPS Hemmigepura
- GLPS Challaghatta
- GLPS Bychaguppe
- GHPS Ittamadu
- GLPS Halasahalli
- GLPS Lakshmipura (Cholanayakanahalli)
- GHPS Ramasandra
- GUHPS Doddabasti
- GMPS Papareddypalya
- GHPS Pantharapalya
- GHPS Chinnakurchi
- GTHPS Bhavaninagara
- GKMPS Goripalya
- GHPS Koommaghatta
- GHPS K.Gollahalli
- GLPS Hosabyrohalli
- GLPS Pillaganahalli
- GLPS Subbarayanapalya
- GLPS Hoosapalya
- GLPS Dhananayakanahalli
- GHPS Ramohalli
- GHPS Ranganathapura

- GLPS Chikkelluru
- GLPS Metipalya
- GLPS Vadahalli
- GLPS Devagere Colony
- GLPS Annekarnahalli (Magadi)
- GHPS Doddamudigere (Magadi)
- GLPS Chikkamaskal
- H.Gollahalli
- GHPS Matta (Magadi)
- Donnenahalli
- Cholanayakanahalli
- Karalamangala (Magadi)
- Tagachaguppe
- Ilyas Nagar
- Fayazabad
- Minhajnagar
- Gangenahalli
- Yarabnagar
- Ganapathyhalli
- GULPS Ullalu Upanagara
- Kithanahalli
- Gurappanapalya
- GLPS Guddahalli (Magaadi)
- Kethohalli
- Chamarajasagara
- Veerabhadranagara
- Yadalamnagara
- GLPS Jodagatte
- GLPS Harihara
- Polohalli (Magadi)
- GHPS Huluveneahlli
- GHPS Tataguni
- GUHPS Sarabandepalya
- GUHPS Beedikarmikara colony

- Alahalli (S3)GLPS Devegere colonyGLPS Kodigehalli Colony