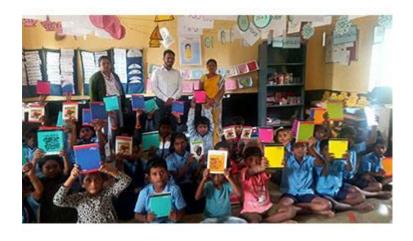

#### July – September 2022

1555 pencils have been issued to the following schools: -

- GUHPS Doddabasti
- Hosapalya
- Bhavaninagara
- GULPS Minhajnagara
- GHPS Mariappanapalya
- GHPS Fayazabad
- GHPS Iliyasnagara
- GUHPS Beeedikarmikara Colony
- GULPS Valagerahalli
- GLPS Pilliganahalli
- GULPS Kumaraswamy Badavane
- GHPS Ittamadu
- GUHPS Sarabandepalya
- GKMPS Goripalya
- GLPS Varthur
- GLPS H.R.Palya
- GLPS Gandhinagara
- GLPS Channadasipalya

- GLPS Kurubarahalli
- GLPS Chikkelluru
- GULPS Kaggalipura
- GLPS Bheemanakuppe
- GUMPS Yarabnagara
- GUHPS SRK Garden
- GHPS Ullalu
- GUHPS Kengeri

### Project supported by:

- Mr.Venkat Pencilman of UAE
- GUMPS Yarabnagara has been supported with 4 Plastic Chairs.
- GUHPS Kengeri has been supported with 2 Plastic chairs, 1 big wardrobe, 1 ceiling fan
- GHPS Ittamadu has been supported with 1 table with glass, 4 chairs, 2 plastic chairs and 1 ergonomic chair.
- GUHPS Ilyas nagar Has been supported with 1 Ceiling fan
- GLPS Hosabyrohalli has been supported with a Storage bureau