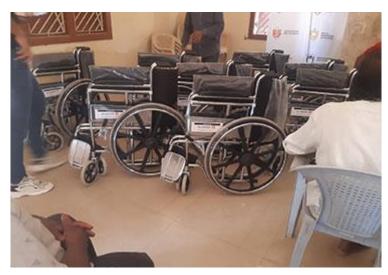

### January – March 2023

One Beneficiary - Sowbhagya from the Organization Hasirudhala has been supported with wheel Chair.

8 Beneficiaries are from the following villages:

- Sogilu
- Belaguthi
- Rameshwara
- Vijayapura
- Narasanagondahalli
- Masadi
- Saraganahalli
- Jeenahalli

Helping Honest Hopes

Project supported by: Allegion India Pvt.Ltd Bengaluru