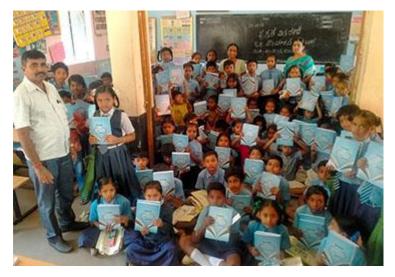

# Project supported by:

- Smt & Sri. JayarajSmt. Meena.S

Helping Honest Hopes

21860 New Note books have been distributed to rural government schools under the following clusters: -Cholanayakanahalli cluster: -