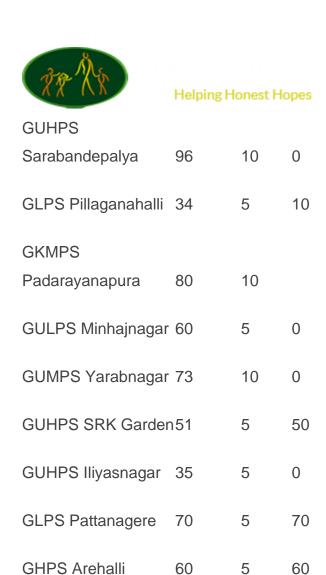

#### 2700 Floor mats have been distributed to the following schools:-

- GLPS Kurubarapalya
- GLPS Gandhinagara
- GHPS Mariappanapalya
- GLPS Hemmigepura
- GLPS Challaghatta
- GLPS Bychaguppe
- GHPS Ittamadu
- GLPS Halasahalli
- GLPS Lakshmipura (Cholanayakanahalli)
- GHPS Ramasandra
- GUHPS Doddabasti
- GMPS Papareddypalya
- GHPS Pantharapalya
- GHPS Chinnakurchi
- GTHPS Bhavaninagara
- GKMPS Goripalya
- GHPS Koommaghatta
- GHPS K.Gollahalli
- GLPS Hosabyrohalli
- GLPS Pillaganahalli
- GLPS Subbarayanapalya
- GLPS Hoosapalya
- GLPS Dhananayakanahalli
- GHPS Ramohalli
- GHPS Ranganathapura

- GLPS Chikkelluru
- GLPS Metipalya
- GLPS Vadahalli
- GLPS Devagere Colony
- GLPS Annekarnahalli (Magadi)
- GHPS Doddamudigere (Magadi)
- GLPS Chikkamaskal
- H.Gollahalli
- GHPS Matta (Magadi)
- Donnenahalli
- Cholanayakanahalli
- Karalamangala (Magadi)
- Tagachaguppe
- Ilyas Nagar
- Fayazabad
- Minhajnagar
- Gangenahalli
- Yarabnagar
- Ganapathyhalli
- GULPS Ullalu Upanagara
- Kithanahalli
- Gurappanapalya
- GLPS Guddahalli (Magaadi)
- Kethohalli
- Chamarajasagara
- Veerabhadranagara
- Yadalamnagara
- GLPS Jodagatte
- GLPS Harihara
- Polohalli (Magadi)
- GHPS Huluveneahlli
- GHPS Tataguni
- GUHPS Sarabandepalya
- GUHPS Beedikarmikara colony

- Alahalli (S3)GLPS Devegere colonyGLPS Kodigehalli Colony