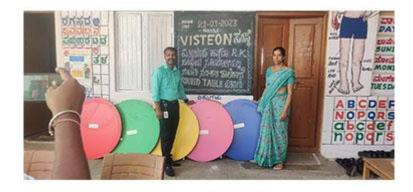

# Soukya

April – June 2022

Patient Shakeela begum has been supported for chemotherapy. Budget: 55000/-

Project supported by: Visteon Technical and Services Center Private Limited

Project supported by: Visteon Technical and Services Center Private Limited