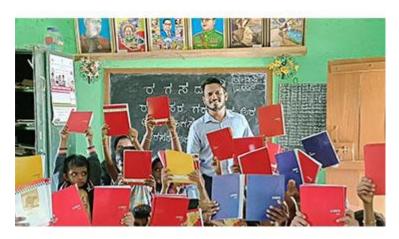

### Scholarships issued to students: -

Meghana.L: Amount: 66175/-

• Madan Kumar.G.S: Amount: 20000/-

#### Project supported by:

- Mr.B.V.Nandakumar
- Mr.C.Vittaldas Kamath

Rural Government schools: GLPS Varthur, GLPS Metipalya, GLPS Ganakallu, GLPS Ramasandra, GHPS Kommaghatta and GHPS Ullalu have been supported with:

- Cello Plastic table
- Nilkamal Plastic table
- Plastic chairs
- Steel Chairs
- Wooden Cupboard
- Plywood table
- Steel tables
- Ergonomic rolling chair
- Trekking bag and laptop bag

### Project supported by:

- Mr.Sridhar.K, Bengaluru
- Mr.Bala Dinesh

Helping Honest Hopes

Helping Honest Hopes

Rural Government schools: GLPS Manganahalli, GLPS Basappa Layout, GLPS Kariappa badavane, GLPS Ambedkar nagara, Anganavadi at GHPS Ullalu, Bengaluru have been supported with assorted toys.