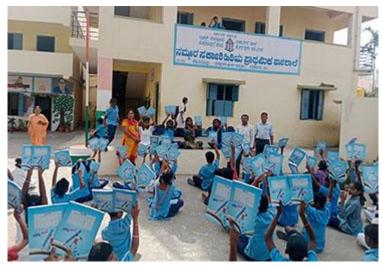

# Project supported by:

- Smt & Sri. JayarajSmt. Meena.S

Helping Honest Hopes

21860 New Note books have been distributed to rural government schools under the following clusters: -Cholanayakanahalli cluster: -