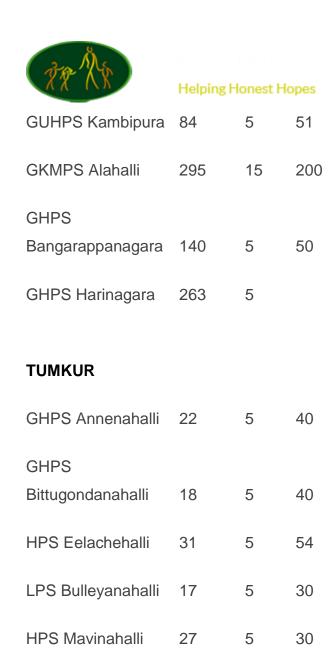

#### 2700 Floor mats have been distributed to the following schools:-

- GLPS Kurubarapalya
- GLPS Gandhinagara
- GHPS Mariappanapalya
- GLPS Hemmigepura
- GLPS Challaghatta
- GLPS Bychaguppe
- GHPS Ittamadu
- GLPS Halasahalli
- GLPS Lakshmipura (Cholanayakanahalli)
- GHPS Ramasandra
- GUHPS Doddabasti
- GMPS Papareddypalya
- GHPS Pantharapalya
- GHPS Chinnakurchi
- GTHPS Bhavaninagara
- GKMPS Goripalya
- GHPS Koommaghatta
- GHPS K.Gollahalli
- GLPS Hosabyrohalli
- GLPS Pillaganahalli
- GLPS Subbarayanapalya
- GLPS Hoosapalya
- GLPS Dhananayakanahalli
- GHPS Ramohalli
- GHPS Ranganathapura

- GLPS Chikkelluru
- GLPS Metipalya
- GLPS Vadahalli
- GLPS Devagere Colony
- GLPS Annekarnahalli (Magadi)
- GHPS Doddamudigere (Magadi)
- GLPS Chikkamaskal
- H.Gollahalli
- GHPS Matta (Magadi)
- Donnenahalli
- Cholanayakanahalli
- Karalamangala (Magadi)
- Tagachaguppe
- Ilyas Nagar
- Fayazabad
- Minhajnagar
- Gangenahalli
- Yarabnagar
- Ganapathyhalli
- GULPS Ullalu Upanagara
- Kithanahalli
- Gurappanapalya
- GLPS Guddahalli (Magaadi)
- Kethohalli
- Chamarajasagara
- Veerabhadranagara
- Yadalamnagara
- GLPS Jodagatte
- GLPS Harihara
- Polohalli (Magadi)
- GHPS Huluveneahlli
- GHPS Tataguni
- GUHPS Sarabandepalya
- GUHPS Beedikarmikara colony

- Alahalli (S3)GLPS Devegere colonyGLPS Kodigehalli Colony