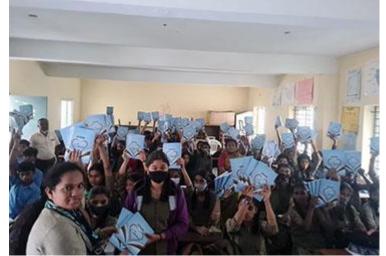

# Project supported by:

- Smt & Sri. JayarajSmt. Meena.S

Helping Honest Hopes

21860 New Note books have been distributed to rural government schools under the following clusters: -Cholanayakanahalli cluster: -