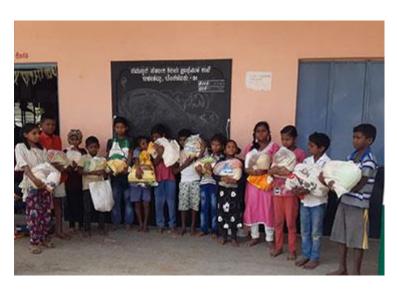

#### January - March 2023

Aahaar Has received and utilized 982 kgs of Food grains, Biscuits as follows: -

- Daily food giving programme of Nava Karnataka Social Service Trust, Bengaluru
- Beneficiary: Madhu
- · Beneficiary: Manjula
- Beneficiary: Kannamma
- Beneficiary: Saranya

- Beneficiary: Devi
- Benificiary: Rithesh
- Beneficiary: Jennifer
- Beneficiary: Bindu Rekha
- 14 Children of GLPS Bilekallu, Bengaluru
- 44 Children of GHPS Ullalu, Bengaluru
- GHPS Byrandahalli, Kolar