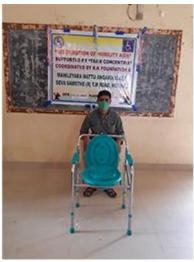

Project supported by: Team Concentrix, Bengaluru

Helping Honest Hopes

Helping Honest Hopes

October – December 2022

Commode chairs 15 numbers have been distributed to beneficiaries from the following villages in the region of Honnali: -

- Honnali
- Hiregonegere
- Kulagatte
- Bannikodu
- Nyamti
- Saraganahalli
- Kathige
- Belimaaluru
- Kadadhakatte
- Kenchikoppa
- Holemaadapura
- Thurahonne
- Govinakovi
- Thimmenahalli
- Holeharalahalli

Project supported by: Team Concentrix, Bengaluru

Helping Honest Hopes

Sri Renukadevi Charitable Society, Bengaluru has been supported with 4 Tripods and 4 quadripods

Project supported by: Team Concentrix, Bengaluru