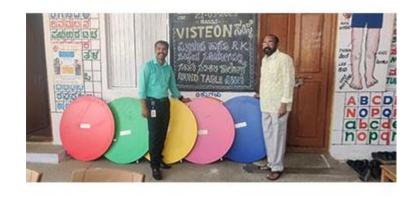

# Soukya

April – June 2022

Patient Shakeela begum has been supported for chemotherapy. Budget: 55000/-

Project supported by: Visteon Technical and Services Center Private Limited

Project supported by: Visteon Technical and Services Center Private Limited