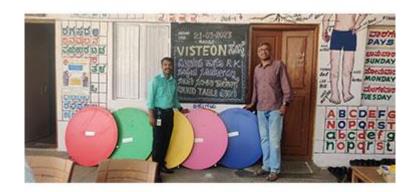

# January – March 2023

• Patient Shivaraj Patel T.G has been supported for Medicines post Kidney transplant. Budget: 15000/-

Project supported by: Visteon Technical and Services Center Private Limited

......