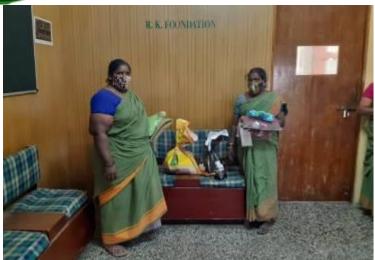

#### Project supported by: Mrs.Charu Sharma, Bengaluru

- Bread and Milk distribution to 100 senior citizens, Bengaluru
- Community distribution at R.K.Foundation, Bengaluru