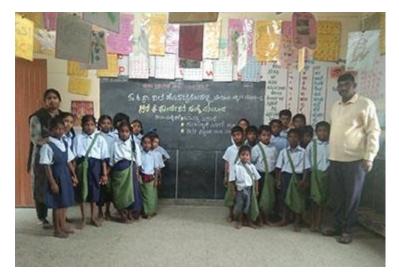

# **SMART Board Project:**

• Smart Board Which has an interactive and intelligent panel has been installed at rural government school GHPS YALAVARA, Kolar

Project supported by: Allegion India Private Ltd. Bengaluru