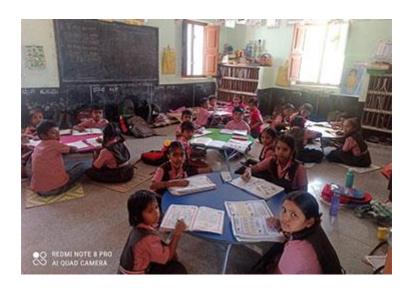

#### Project supported by:

- Mr.B.V.Nandakumar
- Mr.C.Vittaldas Kamath

Rural Government schools: GLPS Varthur, GLPS Metipalya, GLPS Ganakallu, GLPS Ramasandra, GHPS Kommaghatta and GHPS Ullalu have been supported with:

- Cello Plastic table
- Nilkamal Plastic table
- Plastic chairs
- Steel Chairs
- Wooden Cupboard
- Plywood table
- Steel tables
- Ergonomic rolling chair
- Trekking bag and laptop bag

### Project supported by:

- Mr.Sridhar.K, Bengaluru
- Mr.Bala Dinesh

Helping Honest Hopes

Helping Honest Hopes

Rural Government schools: GLPS Manganahalli, GLPS Basappa Layout, GLPS Kariappa badavane, GLPS Ambedkar nagara, Anganavadi at GHPS Ullalu, Bengaluru have been supported with assorted toys.

Rural Government schools: GHPS Ramasandra, GLPS Eeranapaalya, GHPS Tavarekere, GULPS Ullalu upanagara, GLPS Gangasandra, GHPS Ullalu, Bengaluru have been supported with puzzles and form boards.