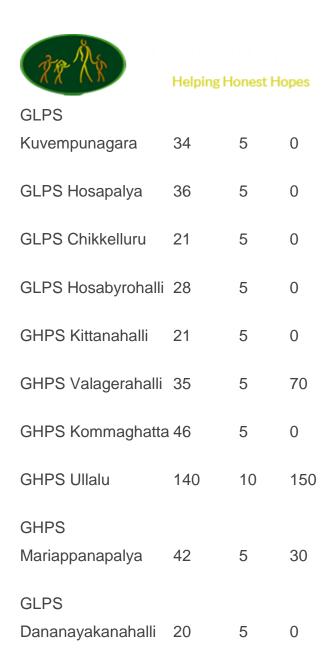

Project supported by: Vidya Vikas program Vitech Systems Asia Private Limited, Hyderabad, Telangana.

**230** Nali Kali round tables & 1500 floor mats issued to the following Rural government Schools in the region of Magadi, Channapatna, Mandya, Ramanagara, Kunigal and Shivamogga Karnataka:-

# Kunigal

330 Nali Kali round tables & 2400 floor mats issued to the following Rural government Schools

| Schools           | Strength | Tables | sMatsMats1.5X18 |
|-------------------|----------|--------|-----------------|
| GHPS              |          |        |                 |
| Devamachohalli    | 25       | 5      | 25              |
| GHPS Chennenahall | i64      | 5      | 65              |
| GLPS Yelachaguppe | 44       | 5      | 44              |
| GLPS Dubasipalya  | 18       | 5      | 20              |
| GHPS              |          |        |                 |
| Thagachaguppe     | 52       | 5      | 0               |

| Helping Honest Hop                                |     | opes |     |    |
|---------------------------------------------------|-----|------|-----|----|
| GHPS Kauverypura                                  | 60  | 5    | 70  |    |
| Ramasandra(Only<br>Mats 1.5X18)                   | 150 |      |     | 10 |
| KS GMPS Ullale<br>Upanagara (Only<br>Mats 1.5X18) |     |      |     | 10 |
| GMPS                                              |     |      |     |    |
| Papareddypalya                                    | 150 | 5    | 50  |    |
| GKMPS Goripalya                                   | 182 | 5    |     |    |
| GUEMPS                                            |     |      |     |    |
| Padarayanapura                                    | 115 | 5    | 50  |    |
| GUMPS Alahalli                                    | 124 | 10   | 125 |    |
| GHPS Ibbaluru                                     | 85  | 5    | 85  |    |
| HPS Belathuru                                     | 51  | 5    | 0   |    |