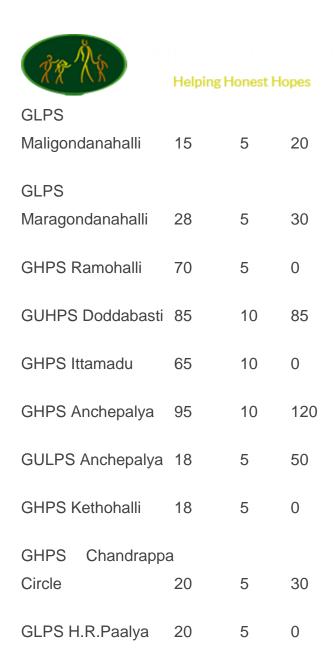

#### 2700 Floor mats have been distributed to the following schools:-

- GLPS Kurubarapalya
- GLPS Gandhinagara
- GHPS Mariappanapalya
- GLPS Hemmigepura
- GLPS Challaghatta
- GLPS Bychaguppe
- GHPS Ittamadu
- GLPS Halasahalli
- GLPS Lakshmipura (Cholanayakanahalli)
- GHPS Ramasandra
- GUHPS Doddabasti
- GMPS Papareddypalya
- GHPS Pantharapalya
- GHPS Chinnakurchi
- GTHPS Bhavaninagara
- GKMPS Goripalya
- GHPS Koommaghatta
- GHPS K.Gollahalli
- GLPS Hosabyrohalli
- GLPS Pillaganahalli
- GLPS Subbarayanapalya
- GLPS Hoosapalya
- GLPS Dhananayakanahalli
- GHPS Ramohalli
- GHPS Ranganathapura

- GLPS Chikkelluru
- GLPS Metipalya
- GLPS Vadahalli
- GLPS Devagere Colony
- GLPS Annekarnahalli (Magadi)
- GHPS Doddamudigere (Magadi)
- GLPS Chikkamaskal
- H.Gollahalli
- GHPS Matta (Magadi)
- Donnenahalli
- Cholanayakanahalli
- Karalamangala (Magadi)
- Tagachaguppe
- Ilyas Nagar
- Fayazabad
- Minhajnagar
- Gangenahalli
- Yarabnagar
- Ganapathyhalli
- GULPS Ullalu Upanagara
- Kithanahalli
- Gurappanapalya
- GLPS Guddahalli (Magaadi)
- Kethohalli
- Chamarajasagara
- Veerabhadranagara
- Yadalamnagara
- GLPS Jodagatte
- GLPS Harihara
- Polohalli (Magadi)
- GHPS Huluveneahlli
- GHPS Tataguni
- GUHPS Sarabandepalya
- GUHPS Beedikarmikara colony

- Alahalli (S3)GLPS Devegere colonyGLPS Kodigehalli Colony