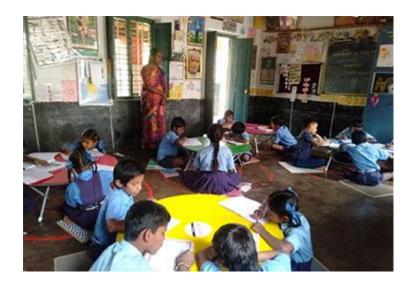

#### **90 Nali Kali Round tables** have been distributed to the following schools:

- GHPS Babassabarapaalya
- GUHPS Beedikarmikara Colony
- GHPS Muddanahalli, Mysuru
- GHPSS Huluvenahalli
- GLPS Bellodi, Harihara
- GLPS Lakshmipura
- GLPS Metipalya
- GHPS Chamarajasagara
- GHPS Cholanayakanahalli
- GLPS Kaagemaradu, Hosanagara, Shivamogga
- GHPS Matta, Magadi
- GHPS Karalamangala, Magadi
- GGMS Magadi Town
- GLPS Vaddrahalli, Magadi
- GHPS Belagumba, Magadi

# January - March 2023

• 60 Nali Kali round tables issued to the following Rural/Urban government Schools

Helping Honest Hopes

Bengaluru Karnataka:-

- GLPS Hemagepura GLPS Devagere colony GLPS Chinnkuchi

- GMPS Goripalya Kannada school.
- GMPS Papa Reddy palya
- GULPS Valagerehalli
- GHPS Pantharapalya
- GHPS Padarayanapura
- GUHPS Kengeri
- GLPS.Bhuvaneshwarinagara
- GHPS K Gollahalli
- GLPS Choodenapura

Project supported by: Vidya Vikas program Vitech Systems Asia Private Limited, Hyderabad, Telangana.

**230** Nali Kali round tables & 1500 floor mats issued to the following Rural government Schools in the region of Magadi, Channapatna, Mandya, Ramanagara, Kunigal and Shivamogga Karnataka:-