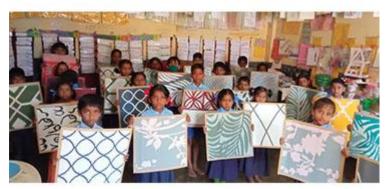

### Project supported by:

- Mr.Sridhar.K, Bengaluru
- Mr.Bala Dinesh

Helping Honest Hopes

Helping Honest Hopes

Rural Government schools: GLPS Manganahalli, GLPS Basappa Layout, GLPS Kariappa badavane, GLPS Ambedkar nagara, Anganavadi at GHPS Ullalu, Bengaluru have been supported with assorted toys.

Rural Government schools: GHPS Ramasandra, GLPS Eeranapaalya, GHPS Tavarekere, GULPS Ullalu upanagara, GLPS Gangasandra, GHPS Ullalu, Bengaluru have been supported with puzzles and form boards.