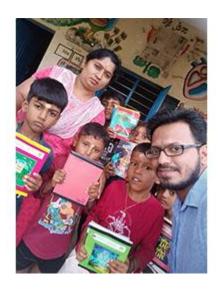

#### Project supported by:

- Mr. Vijay & Ms.Padmaja
- Mr. Arjuna
- Mr. Mohan Subramanian
- Ms.Nandini Vinay
- Ms.Pramila Chetan
- Ms.Sucheta Rao

1115 new note books have been distributed to 305 children in the following schools in the region of Anekal:

- GHPS N. Dommasandra
- GLPS Chikkanakkundi
- GLPS Heggondanahalli
- GLPS Gonighattapura
- GLPSS Kallahalli
- GLPS Janthagondanahalli
- GLPS Halasahalli
- GLPSS Ittanguru
- GLPS Chikkadasarahalli
- GLPS Kattariguppe
- GHPS Neriga

### Project supported by:

• Inteva Products Pvt.Ltd, Bengaluru