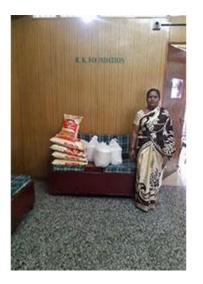

## April - June 2022

Aahaar Has received and distributed 422 kgs of Food grains as follows: -

- Daily food giving programme of Nava Karnataka Social Service Trust, Bengaluru
- Beneficiary Saranya has been supported with food grains
- Saiguru charitable trust