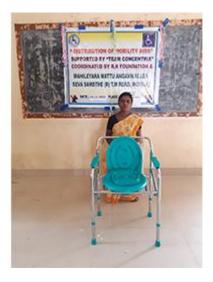

Elbow crutches 4 numbers have been distributed to beneficiaries from the following villages: -

- Rampura
- Nyamti
- Mallapura
- Madenahalli

Commode chairs 2 numbers have been distributed to beneficiaries from the following villages: -

- Holeharalahalli
- Dodderahalli

Walking Sticks 9 numbers have been distributed to beneficiaries from the following villages: -

- Honnali
- Nyamti
- Jeenahalli
- Ganjinahalli
- Kathige
- Belimaaluru
- Kadadhakatte

Project supported by: Team Concentrix, Bengaluru

Helping Honest Hopes

Helping Honest Hopes

October – December 2022

Commode chairs 15 numbers have been distributed to beneficiaries from the following villages in the region of Honnali: -