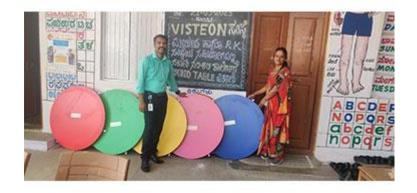

# July – September 2022

- Patient Shakeela begum has been supported for chemotherapy. Budget: 28792/-
- Patient Shivaraj Patel T.G has been supported for Medicines post Kidney transplant. Budget: 4078/-