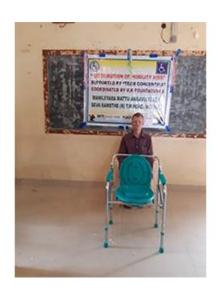

# **Mobility Aids**

July – September 2022

Walkers 10 Numbers have been distributed to beneficiaries from the following villages: -

- Honnali
- Kulagatte
- Byranahalli
- Jeenahalli
- Bannikodu
- Danihalli
- Kenchikoppa
- Sasivehalli

Auxiliary crutches 11 pairs have been distributed to beneficiaries from the following villages: -

- Honnali
- Muktenahalli
- Bidaragadde
- Doddethanahalli
- Surahonne
- Hiregonegere
- Hirebasuru
- Marigopandanahalli
- Arabagatte
- Kulagatte

Elbow crutches 4 numbers have been distributed to beneficiaries from the following villages: -

- Rampura
- Nyamti
- Mallapura
- Madenahalli

Commode chairs 2 numbers have been distributed to beneficiaries from the following villages: -

- Holeharalahalli
- Dodderahalli

Walking Sticks 9 numbers have been distributed to beneficiaries from the following villages: -

- Honnali
- Nyamti
- Jeenahalli
- Ganjinahalli
- Kathige
- Belimaaluru
- Kadadhakatte

Project supported by: Team Concentrix, Bengaluru

Helping Honest Hopes

Helping Honest Hopes

October – December 2022

Commode chairs 15 numbers have been distributed to beneficiaries from the following villages in the region of Honnali: -