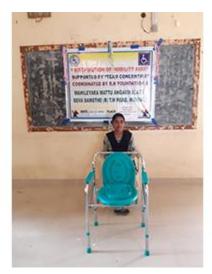

Project supported by: Team Concentrix, Bengaluru

Helping Honest Hopes

Helping Honest Hopes

October – December 2022

Commode chairs 15 numbers have been distributed to beneficiaries from the following villages in the region of Honnali: -

- Honnali
- Hiregonegere
- Kulagatte
- Bannikodu
- Nyamti
- Saraganahalli
- Kathige
- Belimaaluru
- Kadadhakatte
- Kenchikoppa
- Holemaadapura
- Thurahonne
- Govinakovi
- Thimmenahalli
- Holeharalahalli

Project supported by: Team Concentrix, Bengaluru

Helping Honest Hopes

Sri Renukadevi Charitable Society, Bengaluru has been supported with 4 Tripods and 4 quadripods

Project supported by: Team Concentrix, Bengaluru