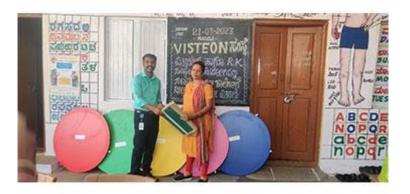

#### October – December 2022

• Patient Shivaraj Patel T.G has been supported for Medicines post Kidney transplant. Budget: 8150/-

Project supported by: Visteon Technical and Services Center Private Limited