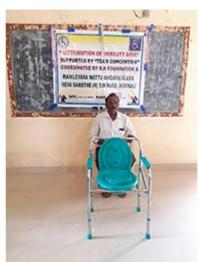

Project supported by: Team Concentrix, Bengaluru

Helping Honest Hopes

Helping Honest Hopes

October – December 2022

Commode chairs 15 numbers have been distributed to beneficiaries from the following villages in the region of Honnali: -

- Honnali
- Hiregonegere
- Kulagatte
- Bannikodu
- Nyamti
- Saraganahalli
- Kathige
- Belimaaluru
- Kadadhakatte
- Kenchikoppa
- Holemaadapura
- Thurahonne
- Govinakovi
- Thimmenahalli
- Holeharalahalli

Project supported by: Team Concentrix, Bengaluru

Helping Honest Hopes

Sri Renukadevi Charitable Society, Bengaluru has been supported with 4 Tripods and 4 quadripods

Project supported by: Team Concentrix, Bengaluru