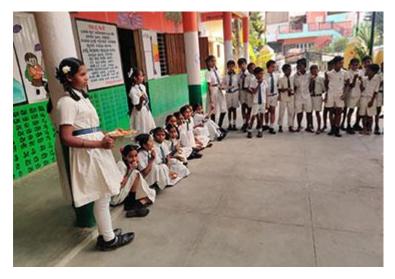

#### January - March 2023

Aahaar Has received and utilized 982 kgs of Food grains, Biscuits as follows: -

- Daily food giving programme of Nava Karnataka Social Service Trust, Bengaluru
- Beneficiary: Madhu
- · Beneficiary: Manjula
- Beneficiary: Kannamma
- Beneficiary: Saranya