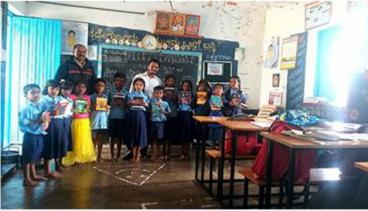

### Project supported by:

- Mr.Sridhar.K, Bengaluru
- Mr.Bala Dinesh

Helping Honest Hopes

Helping Honest Hopes

Rural Government schools: GLPS Manganahalli, GLPS Basappa Layout, GLPS Kariappa badavane, GLPS Ambedkar nagara, Anganavadi at GHPS Ullalu, Bengaluru have been supported with assorted toys.

Rural Government schools: GHPS Ramasandra, GLPS Eeranapaalya, GHPS Tavarekere, GULPS Ullalu upanagara, GLPS Gangasandra, GHPS Ullalu, Bengaluru have been supported with puzzles and form boards.