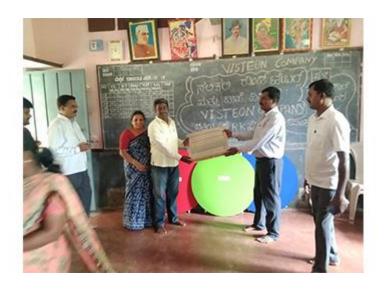

# Project supported by:

• Visteon Technical and Services Center Pvt.Ltd

October 2023 - March 2024

### Project supported by:

- Visteon Technical & Services Centre Pvt.Ltd
- Mr. Shankar

GHS Beglihosahalli, Kolar has been supported with one UPS

Project supported by: Mr.R.Rajagopal Rangachar & Family

Student Beneficiary: Likitha has been supported with a DELL LAPTOP