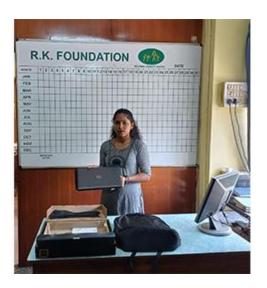

### Project supported by:

- Visteon Technical & Services Centre Pvt.Ltd
- Mr. Shankar

GHS Beglihosahalli, Kolar has been supported with one UPS

Project supported by: Mr.R.Rajagopal Rangachar & Family

Student Beneficiary: Likitha has been supported with a DELL LAPTOP