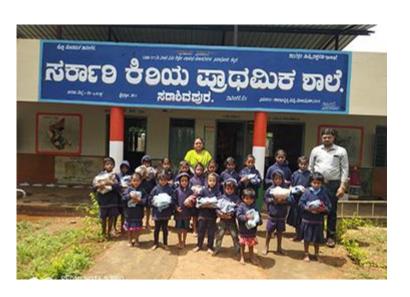

# **School Uniforms:**

T-Shirts, Shirts, Frocks, Shorts, Skirts, Pants distribution in the region of Bengaluru South Range, Nelamangala, Magadi and Davanagere:

| GLPS Kurubarahalli    | GLPS Bhavaninagara   |
|-----------------------|----------------------|
| GLPS Challaghatta     | GLPS H.R.Paalya      |
| GHPS Kommaghatta      | GHS Dodderi          |
| GHPS Ramasandra       | GHPS Ullalu          |
| GLPS Shanthinagara    | GLPS Choodenapura    |
| GULPS Doddabasti      | GLPS Hosapalya       |
| GLPS Ullalu Upanagara | GHS Ullalu Upanagara |
| GLPS Lakshmipura      | GLPS Vadahalli       |

| GHPS Chamarajasagara                                    | GLPS Chikkelluru                          |
|---------------------------------------------------------|-------------------------------------------|
| GULPS Iliyasnagara                                      | GULPS Fayazabaad                          |
| GLPS Gollarahatti                                       | GLPS Basammanahalli                       |
| GHPS Shettigere                                         | GMPS Harinagara                           |
| GHPS Ullalu                                             | GLPS Bellodi, <b>Davanagere</b>           |
| GLPS                                                    | GLPS                                      |
| Thirukarangayyanapaalya, <b>Magadi</b>                  | Chowdibeguru, <b>Magadi</b>               |
| GHPS Karalamangala, <b>Magadi</b>                       | GLPS Anekarnahalli, <b>Magadi</b>         |
| GLPS Goribele, <b>Nelamangala</b>                       | GLPS<br>Guduganahalli, <b>Nelamangala</b> |
| GLPS Muddenahalli , <b>K.R.Nagara,</b><br><b>Mysuru</b> |                                           |