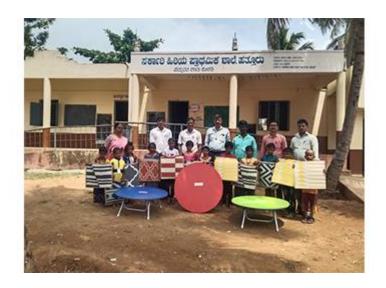

Project supported by: Canbank Computer Services LTD. Bengaluru

Government Model Primary School, Mareguddi, Jamakhandi Taluq has been supported with:

Nali Kali Round Tables: 12 Numbers

Floor Matts: 160 pcsScience lab materials