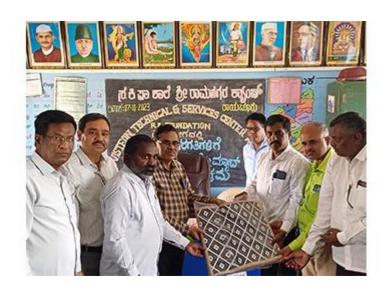

### **Laptop Distribution** Programme to rural government schools:

- GHS Surapura, Gowdagera, Yadgiri
- GLPS Bellodi, Davanagere
- GHPS Chennenahalli
- GHPS Chamarajasagara
- GHPS Cholanayakanahalli
- GLPS Sonnenahalli
- GHPS Ganapathihalli
- GHPS Ramohalli
- GHPS Tavarekere
- GLPS Lakshmipura
- GHPS Ittamadu
- GHPS Ramasandra
- GHPS Devamachohalli
- GHPS Ullalu
- GHPS Kethohalli

Project supported by: Allegion India Pvt.Ltd

Helping Honest Hopes

300 New Note Books have been issued to students of: GMPS Kengeri

Project supported by: Allegion India Pvt.Ltd

24 Nali Kali Round Tables have been issued to the following rural Government schools:-

- GHPS Dummi Arakalgudu Taluq, Hassan
- GLPS Sadashivapura, Honnali taluq, Davanagere district.
- GLPS Mylasandra
- GLPS Gerupalya
- GLPS Vadahalli
- GLPS Bychaguppe
- GLPS Kurubarapalya
- GLPS Gollarapalya