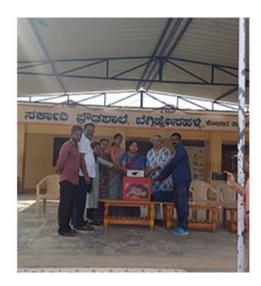

#### GHPS Ramohalli has been supported with:-

Tables: 5 pcs
 Chairs: 5 pcs

3. Steel Bureaus: 2 pcs

4. 1APC UPS

5. 1 HP 525 Printer

6. 1 Computer: Core i5, Gigabyte H410M HVZ, Transcend 8 GB ram, EVM 1 TB SSD, I Ball Cabinet, SMPS, Dell Key Board, Mouse, Logitech Speaker, Dell 22 inch monitor, WIFI USB.

Project supported by: Canbank Computer Services LTD. Bengaluru

Government Model Primary School, Mareguddi, Jamakhandi Taluq has been supported with:

Nali Kali Round Tables: 12 Numbers

Floor Matts: 160 pcsScience lab materials