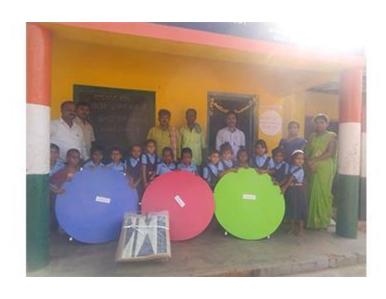

#### July - September 2023:

138 Nali Kali Round Tables and 1500 Floor Mats have been issued to: -

|   | DAVANAGERE<br>(Harihara)   | TABLES | MATS |
|---|----------------------------|--------|------|
| 1 | GLPS<br>Narasagondanahalli | 3      | 10   |
| 2 | GLPS AKC Arekere           | 3      | 16   |
| 3 | GHPS Arekere               | 3      | 30   |
| 4 | GHPS Masadi                | 3      | 12   |
| 5 | GHPS Hattooru              | 3      | 12   |
| 6 | GHPS Kenchanahalli         | 3      | 21   |
| 7 | GHPS Elehole               | 3      | 60   |
| 8 | HPS Chikkaabadari          | 3      | 26   |
| 9 | GMPS Bellodi               | 3      | 45   |