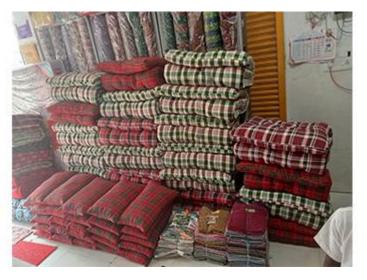

#### July - September 2023:

138 Nali Kali Round Tables and 1500 Floor Mats have been issued to: -

|   | DAVANAGERE<br>(Harihara)   | TABLES | MATS |
|---|----------------------------|--------|------|
| 1 | GLPS<br>Narasagondanahalli | 3      | 10   |
| 2 | GLPS AKC Arekere           | 3      | 16   |
| 3 | GHPS Arekere               | 3      | 30   |
| 4 | GHPS Masadi                | 3      | 12   |
| 5 | GHPS Hattooru              | 3      | 12   |
| 6 | GHPS Kenchanahalli         | 3      | 21   |
| 7 | GHPS Elehole               | 3      | 60   |
| 8 | HPS Chikkaabadari          | 3      | 26   |
| 9 | GMPS Bellodi               | 3      | 45   |