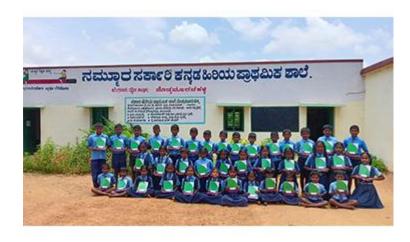

#### School uniforms distribution:

| Bangalore Rural (Uniforms and Materials like Shoes crayons, puzzles, pencil boxes, water bottles, School bags) | Kolar District (Uniforms only) |
|----------------------------------------------------------------------------------------------------------------|--------------------------------|
| KSGMPS Hullalu Upanagara                                                                                       | GHPS Sonnenahalli              |
| GHPS Kethohalli                                                                                                | GULPS Rajanagar                |
| GULPS Tavarekere (Magadi Road)                                                                                 | GHPS<br>Medithambehalli        |
| GULPS Vaddarahalli                                                                                             | GLPS Neranahalli               |
| GHPS Ganapathihalli                                                                                            | GLPS Holalihosuru              |
| GHPS Kamakshipaalya                                                                                            | GHPS Marjenahalli              |
| GULPS Belgaum                                                                                                  | GLPS Ramasandra                |
| GLPS Giddanahalli                                                                                              | GHPS Mallasandra               |

| GMPS Ullalu upanagara              | GLPS Achatanahalli        |
|------------------------------------|---------------------------|
| GLPS Byrohalli                     | GHPS Sereesandra          |
| GLPS Channadasipaalya              | GLPS Raste<br>Thambehalli |
| GLPS H.R.Paalya                    | GUHPS Pakeevadi           |
| GLPS Bhuvaneshwarinagara           | GULPS Main Kolar          |
| Central School Channapatna         | GHPS Byrandahalli         |
| GLPS Gangasandra                   | GHPS Yalavara             |
| GLPS Madapura,                     | GLPS                      |
| Hosanagara, <b>Shivamogga</b>      | Beglibenajenahalli        |
| GLPS Sadashivapura, <b>Honnali</b> |                           |
| GULPS <b>Belgaum</b>               |                           |