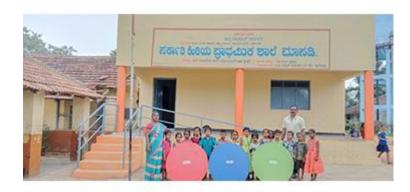

Project supported by: Allegion India Pvt.Ltd

Helping Honest Hopes

300 New Note Books have been issued to students of: GMPS Kengeri

Project supported by: Allegion India Pvt.Ltd

24 Nali Kali Round Tables have been issued to the following rural Government schools:-

- GHPS Dummi Arakalgudu Taluq, Hassan
- GLPS Sadashivapura, Honnali taluq, Davanagere district.
- GLPS Mylasandra
- GLPS Gerupalya
- GLPS Vadahalli
- GLPS Bychaguppe
- GLPS Kurubarapalya
- GLPS Gollarapalya