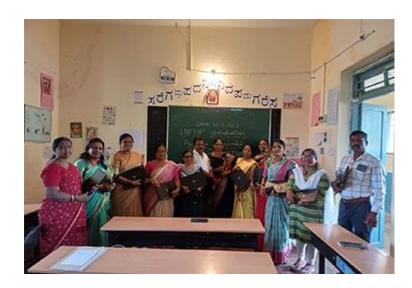

### **Laptop Distribution** Programme to rural government schools:

- GHS Surapura, Gowdagera, Yadgiri
- GLPS Bellodi, Davanagere
- GHPS Chennenahalli
- GHPS Chamarajasagara
- GHPS Cholanayakanahalli
- GLPS Sonnenahalli
- GHPS Ganapathihalli
- GHPS Ramohalli
- GHPS Tavarekere
- GLPS Lakshmipura
- GHPS Ittamadu
- GHPS Ramasandra
- GHPS Devamachohalli
- GHPS Ullalu
- GHPS Kethohalli

Project supported by: Allegion India Pvt.Ltd

Helping Honest Hopes

300 New Note Books have been issued to students of: GMPS Kengeri

Project supported by: Allegion India Pvt.Ltd

24 Nali Kali Round Tables have been issued to the following rural Government schools:-

- GHPS Dummi Arakalgudu Taluq, Hassan
- GLPS Sadashivapura, Honnali taluq, Davanagere district.
- GLPS Mylasandra
- GLPS Gerupalya
- GLPS Vadahalli
- GLPS Bychaguppe
- GLPS Kurubarapalya
- GLPS Gollarapalya